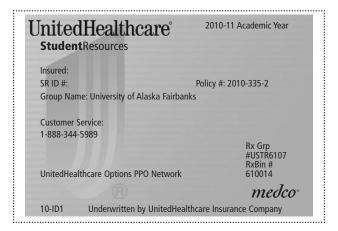

## THIS IS YOUR TEMPORARY ID CARD.

## CLAIM INSTRUCTIONS

Claims should be submitted to the company within 90 days after date of treatment. Please mail all medical and hospital bills along with the insured student's name and patient's name, ID number, address, and the name of the college or university under which the student is insured to the address listed on this card.

Send claims to:

StudentResources
PO Box 809025
Dallas, TX 75380-9025
Electronic payer ID #: 74227

For emergencies while traveling call:
Scholastic Emergency Services
1-877-488-9833 in the US
1-609-452-8570 Collect outside the US

For Hospital pre-admission notification call UMR Care Management at 1-877-295-0720.

## NOTICE TO ALL HEALTHCARE PROVIDERS

This card is not a guarantee of coverage. For information concerning coverage, copayment and claims instructions, please call Customer Service at the number listed on the front of this card.

www.uhcsr.com